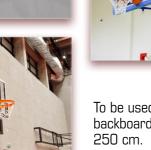

## **FOLDABLE CONSTRUCTION**

Art. No. 10 019, 10 025

Made of powder coated steel profiles, mounted to the walls or the pillars of the facility. Enables folding the backboard horizontally on the wall by manual release of the locking mechanism using a special handle. To be used for mounting all types of backboards with backboard head to wall distance between 100 cm and 250 cm.

Blockade, which sets the construction in game position, unlocked using special handle.

Basketball backboard can be folded horizontally on the wall.

To be used for mounting all types of backboards with backboard head to wall distance between 100 cm and 250 cm.