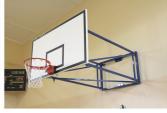

## **FOLDABLE CONSTRUCTION**

Art. No. 10 019, 10 025

Made of powder coated steel profiles, mounted to the walls or the pillars of the facility. Enables folding the backboard horizontally on the wall by manual release of the locking mechanism using a special handle. To be used for mounting all types of backboards with backboard head to wall distance between 100 cm and 250 cm.

Blockade, which sets the construction in game position, unlocked using special handle.

Basketball backboard can be folded horizontally on the wall.

To be used for mounting all types of backboards with backboard head to wall distance between 100 cm and 250 cm.