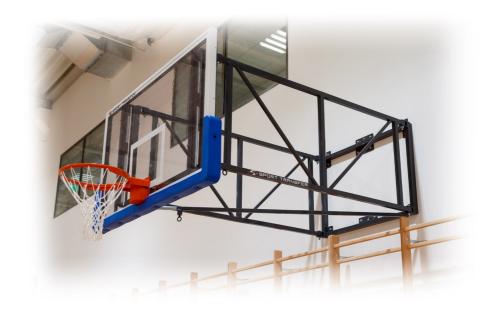

## **FOLDABLE CONSTRUCTION**

Art. No. 10 019, 10 025

Made of powder coated steel profiles, mounted to the walls or the pillars of the facility. Enables folding the backboard horizontally on the wall by manual release of the locking mechanism using a special handle. To be used for mounting all types of backboards with backboard head to wall distance between 100 cm and 250 cm.

Blockade, which sets the construction in game position, unlocked using special handle.

Basketball backboard can be folded horizontally on the wall.

To be used for mounting all types of backboards with backboard head to wall distance between 100 cm and 250 cm.