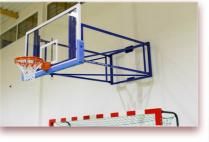

## **FOLDABLE CONSTRUCTION**

Art. No. 10 019, 10 025

Made of powder coated steel profiles, mounted to the walls or the pillars of the facility. Enables folding the backboard horizontally on the wall by manual release of the locking mechanism using a special handle. To be used for mounting all types of backboards with backboard head to wall distance between 100 cm and 250 cm.

Blockade, which sets the construction in game position, unlocked using special handle.

Basketball backboard can be folded horizontally on the wall.

To be used for mounting all types of backboards with backboard head to wall distance between 100 cm and 250 cm.