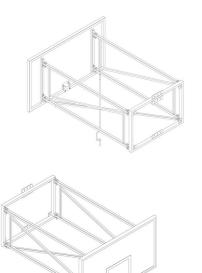

## **FOLDABLE CONSTRUCTION**

Art. No. 10 019, 10 025

Made of powder coated steel profiles, mounted to the walls or the pillars of the facility. Enables folding the backboard horizontally on the wall by manual release of the locking mechanism using a special handle. To be used for mounting all types of backboards with backboard head to wall distance between 100 cm and 250 cm.

Blockade, which sets the construction in game position, unlocked using special handle.

Basketball backboard can be folded horizontally on the wall.

To be used for mounting all types of backboards with backboard head to wall distance between 100 cm and 250 cm.