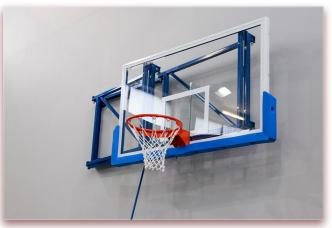

## **FOLDABLE CONSTRUCTION**

Art. No. 10 019, 10 025

Made of powder coated steel profiles, mounted to the walls or the pillars of the facility. Enables folding the backboard horizontally on the wall by manual release of the locking mechanism using a special handle. To be used for mounting all types of backboards with backboard head to wall distance between 100 cm and 250 cm.

Blockade, which sets the construction in game position, unlocked using special handle.

Basketball backboard can be folded horizontally on the wall.

To be used for mounting all types of backboards with backboard head to wall distance between 100 cm and 250 cm.