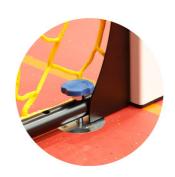

Corners made of reinforced steel sheet with a special structure which makes the goal more stable. Net fixed to lower part of the arches and bottom crossbar with PP hooks. The goals are mounted to the floor in 4 points with floor caps. The set includes PP hooks to fix the net, mounting elements for floor mounting, blind plugs and spacing elements which do not damage the flooring. Made to IHF standard.

The goals are mounted to the floor in 4 points with floor caps.