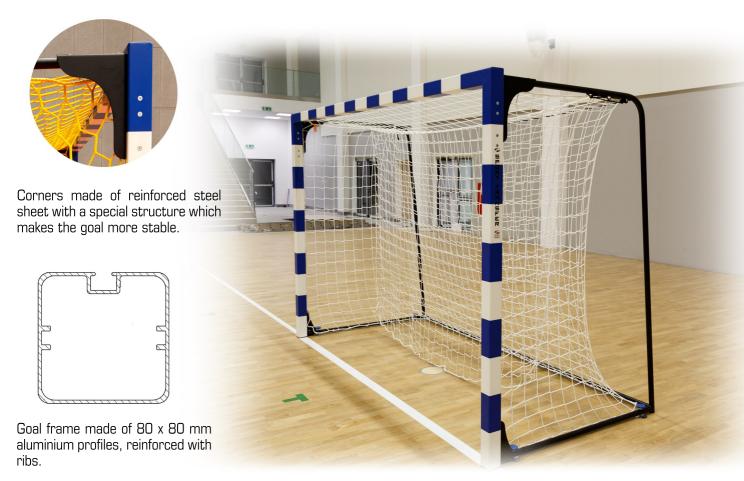

## PROFESSIONAL ALUMINIUM HANDBALL GOALS

Art. no. 13 001

Goal frame made of 80 x 80 mm aluminium profiles, reinforced with ribs.

Welded corners of the goal frame, post connected to the crossbar with a special connector below the top corner of the goal. Goal depth (top/bottom) 100/130 cm. Arches of steel pipe, diameter of 35 mm, powder coated or hot dip galvanised. Foldable arches for easy transport and storage.

Corners made of reinforced steel sheet with a special structure which makes the goal more stable. Net fixed to lower part of the arches and bottom crossbar with PP hooks. The goals are mounted to the floor in 4 points with floor caps. The set includes PP hooks to fix the net, mounting elements for floor mounting, blind plugs and spacing elements which do not damage the flooring. Made to IHF standard.