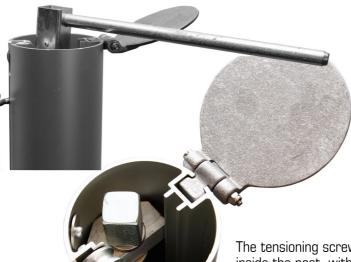

## **PROFESSIONAL TENNIS POSTS - ROUND**

Art. no. 14 001

Made of round aluminium profile 83 mm, affixed in ground sockets.

The tensioning screw is located inside the post, with a crank for net tensioning and a hook on the other post.

The posts feature an aluminium bar used for hooking the net on the side wall.

The tensioning screw is located inside the post, with a crank for net tensioning and a hook on the other post.

The set includes ground sockets and aluminium lids.