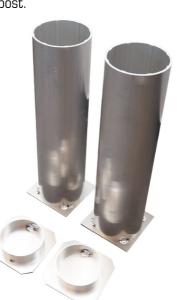

The posts feature an aluminium bar used for hooking the net on the side wall.

Colour: silver. The set includes ground sockets and aluminium lids.

Made to ITF standard.

Made of round aluminium profile 83 mm.

The posts feature an aluminium bar used for hooking the net on the side wall.

The tensioning screw is located inside the post, with a crank for net tensioning and a hook on the other post.

The set includes ground sockets and aluminium lids.