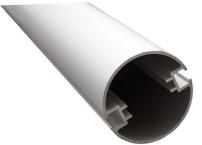

## **PROFESSIONAL TENNIS POSTS - ROUND**

Art. no. 14 001

Made of round aluminium profile 83 mm, affixed in ground sockets.

The tensioning screw is located inside the post, with a crank for net tensioning and a hook on the other post.

The posts feature an aluminium bar used for hooking the net on the side wall.

Colour: silver. The set includes ground sockets and aluminium lids.

Made to ITF standard.

Made of round aluminium profile 83 mm.

The posts feature an aluminium bar used for hooking the net on the side wall.

The tensioning screw is located inside the post, with a crank for net tensioning and a hook on the other post.

The set includes ground sockets and aluminium lids.