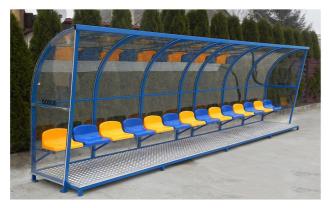

Plastic seats in the following colours: blue, green, red, yellow.

Option to configure the cabin coverage:

Cover from chamber polycarbonate, sides from solid clear polycarbonate.

Cover and sides from solid clear polycarbonate.

Cover and sides from chamber polycarbonate.

Shelter can be made for any number of seats within the range of 2-16 seats.

Colours of seats: blue, green, red, yellow.

Standard cabins without a platform, on request a platform made of corrugated aluminium sheet or waterproof non-slip plywood, finished with artificial turf.

Wheels for transporting the shelter.

3 options of shelter's shapes.