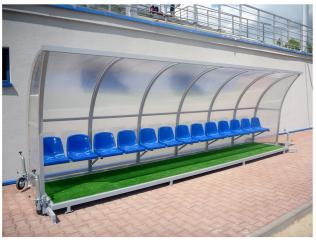

## **FOOTBALL TEAM SHELTER STANDARD**

Art. no. 15 100

The structure is made of steel profiles, galvanized or painted in a chosen RAL colour.

Cabin cover made of chamber polycarbonate, solid clear or brown polycarbonate with aluminium trims.

Cover and sides from chamber polycarbonate.

Shelter can be made for any number of seats within the range of 2-16 seats.

Colours of seats: blue, green, red, yellow.

Standard cabins without a platform, on request a platform made of corrugated aluminium sheet or waterproof non-slip plywood, finished with artificial turf.

Wheels for transporting the shelter.

3 options of shelter's shapes.