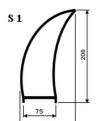

TEAM SHELTER STANDARD**

Art. no. 15 100



The structure is made of steel profiles, galvanized or painted in a chosen RAL colour.

Cabin cover made of chamber polycarbonate, solid clear or brown polycarbonate with aluminium trims.

Plastic seats in the following colours: blue, green, red, yellow.



Option to configure the cabin coverage:

Cover from chamber polycarbonate, sides from solid clear polycarbonate.



Cover and sides from solid clear polycarbonate.



Cover and sides from chamber polycarbonate.



Shelter can be made for any number of seats within the range of 2-16 seats.

Colours of seats: blue, green, red, yellow.



Standard cabins without a platform, on request a platform made of corrugated aluminium sheet or waterproof non-slip plywood, finished with artificial turf.











Wheels for transporting the shelter.

3 options of shelter's shapes.