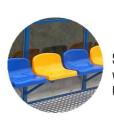

Plastic seats in the following colours: blue, green, red, yellow.

Option to configure the cabin coverage:

Cover from chamber polycarbonate, sides from solid clear polycarbonate.

Cover and sides from solid clear polycarbonate.