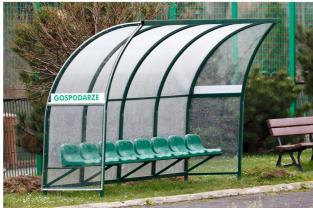

## **FOOTBALL TEAM SHELTER STANDARD**

Art. no. 15 100

The structure is made of steel profiles, galvanized or painted in a chosen RAL colour.

Cabin cover made of chamber polycarbonate, solid clear or brown polycarbonate with aluminium trims.

Plastic seats in the following colours: blue, green, red, yellow.

Option to configure the cabin coverage:

Cover from chamber polycarbonate, sides from solid clear polycarbonate.

Cover and sides from solid clear polycarbonate.

Cover and sides from chamber polycarbonate.

Shelter can be made for any number of seats within the range of 2-16 seats.

Colours of seats: blue, green, red, yellow.

Standard cabins without a platform, on request a platform made of corrugated aluminium sheet or waterproof non-slip plywood, finished with artificial turf.