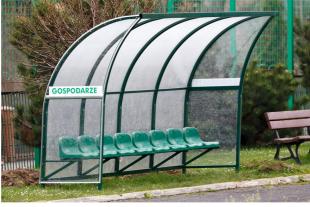

## **FOOTBALL TEAM SHELTER STANDARD**

Art. no. 15 100

The structure is made of steel profiles, galvanized or painted in a chosen RAL colour.

Cabin cover made of chamber polycarbonate, solid clear or brown polycarbonate with aluminium trims.

Plastic seats in the following colours: blue, green, red, yellow.

Option to configure the cabin coverage:

Cover from chamber polycarbonate, sides from solid clear polycarbonate.

Cover and sides from solid clear polycarbonate.

Cover and sides from chamber polycarbonate.

Shelter can be made for any number of seats within the range of 2-16 seats.

Colours of seats: blue, green, red, yellow.

Standard cabins without a platform, on request a platform made of corrugated aluminium sheet or waterproof non-slip plywood, finished with artificial turf.