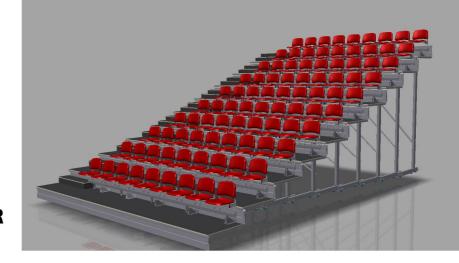

## RETRACTABLE SPECTATOR STAND

Art. no. 18 004 to 18 009

Retractable, telescopic stand with fixed of folding polyethylene seats.

Stand can be made within the range of 3-16 rows. In sports halls stands are extended and retracted using wheels with ball bearings which do not damage or dent the flooring.

The stands feature a set of protective barriers installed at the back and on the side of each module of the stand. Stand construction made from steel profiles powder coated in colour from RAL palette.

Fixed or folding polyethylene seats. Colours to be determined.

Folded spectator stand.