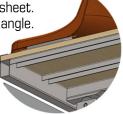

> Platforms finished with waterproof, non-slip plywood. The risers are made of furniture board or steel sheet. Finishes made of aluminum angle.

Automatic protection system against uncontrolled folding of the stand during operation. Built-in system, when folding automatically, releases locks and allows smooth folding of the spectator stand.