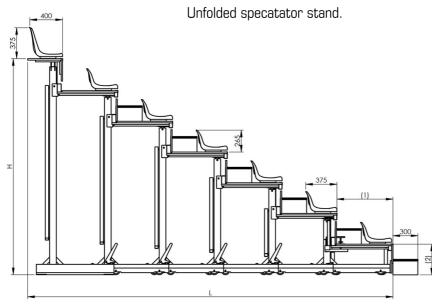

## RETRACTABLE SPECTATOR STAND

Art. no. 18 004 to 18 009

Retractable, telescopic stand with fixed of folding polyethylene seats.

Stand can be made within the range of 3-16 rows. In sports halls stands are extended and retracted using wheels with ball bearings which do not damage or dent the flooring.

> Platforms finished with waterproof, non-slip plywood. The risers are made of furniture board or steel sheet. Finishes made of aluminum angle.

Automatic protection system against uncontrolled folding of the stand during operation. Built-in system, when folding automatically, releases locks and allows smooth folding of the spectator stand.