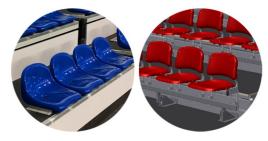

Fixed or folding polyethylene seats. Colours to be determined.

Folded spectator stand.