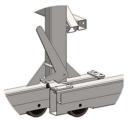

The stands feature a set of protective barriers installed at the back and on the side of each module of the stand. Stand construction made from steel profiles powder coated in colour from RAL palette.

> Platforms finished with waterproof, non-slip plywood. The risers are made of furniture board or steel sheet. Finishes made of aluminum angle.

Automatic protection system against uncontrolled folding of the stand during operation. Built-in system, when folding automatically, releases locks and allows smooth folding of the spectator stand.