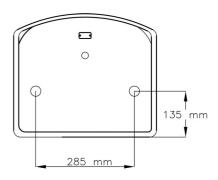

## **POLYPROPYLENE SEAT**

ARTICLE NUMBER:18 NO-04

High quality, low stadium seat made of stabilized polypropylene.

All surfaces of the stadium chair are smooth and provide safety and comfort by ergonomically profiling its seating surface and rounding off all edges.

The seat is resistant to low and high temperatures and UV radiation.

The seat attachment points are covered with two plastic caps.

Place for attaching the metal number plate and a hole for draining excess water.

Standard colours: blue, red, yellow, green.







## Dimensions:







## Seat fastening structures:



Hanging structure



Standing structure