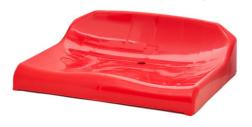

## **POLYPROPYLENE SEAT**

ARTICLE NUMBER:18 NO-04

High quality, low stadium seat made of stabilized polypropylene.

All surfaces of the stadium chair are smooth and provide safety and comfort by ergonomically profiling its seating surface and rounding off all edges.

The seat is resistant to low and high temperatures and UV radiation.

The seat attachment points are covered with two plastic caps.

Place for attaching the metal number plate and a hole for draining excess water.