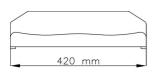

## **POLYPROPYLENE SEAT**

ARTICLE NUMBER:18 NO-04

High quality, low stadium seat made of stabilized polypropylene.

All surfaces of the stadium chair are smooth and provide safety and comfort by ergonomically profiling its seating surface and rounding off all edges.

The seat is resistant to low and high temperatures and UV radiation.

The seat attachment points are covered with two plastic caps.

Place for attaching the metal number plate and a hole for draining excess water.

Standard colours: blue, red, yellow, green.







## Dimensions:







## Seat fastening structures:



Hanging structure



Standing structure