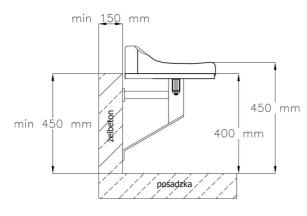

## **POLYPROPYLENE SEAT**

ARTICLE NUMBER:18 NO-04

High quality, low stadium seat made of stabilized polypropylene.

All surfaces of the stadium chair are smooth and provide safety and comfort by ergonomically profiling its seating surface and rounding off all edges.

The seat is resistant to low and high temperatures and UV radiation.

The seat attachment points are covered with two plastic caps.

Place for attaching the metal number plate and a hole for draining excess water.

Standard colours: blue, red, yellow, green.







## Dimensions:







## Seat fastening structures:



Hanging structure



Standing structure