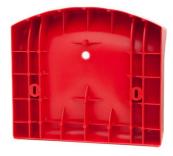

The seat is resistant to low and high temperatures and UV radiation.

The seat attachment points are covered with two plastic caps.

Place for attaching the metal number plate and a hole for draining excess water.