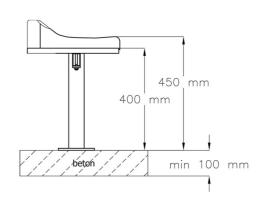

## **POLYPROPYLENE SEAT**

ARTICLE NUMBER:18 NO-04

High quality, low stadium seat made of stabilized polypropylene.

All surfaces of the stadium chair are smooth and provide safety and comfort by ergonomically profiling its seating surface and rounding off all edges.

The seat is resistant to low and high temperatures and UV radiation.

The seat attachment points are covered with two plastic caps.

Place for attaching the metal number plate and a hole for draining excess water.

Standard colours: blue, red, yellow, green.







## Dimensions:







## Seat fastening structures:



Hanging structure



Standing structure