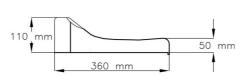

## **POLYPROPYLENE SEAT**

ARTICLE NUMBER:18 NO-04

High quality, low stadium seat made of stabilized polypropylene.

All surfaces of the stadium chair are smooth and provide safety and comfort by ergonomically profiling its seating surface and rounding off all edges.

The seat is resistant to low and high temperatures and UV radiation.

The seat attachment points are covered with two plastic caps.

Place for attaching the metal number plate and a hole for draining excess water.

Standard colours: blue, red, yellow, green.







## Dimensions:







## Seat fastening structures:



Hanging structure



Standing structure