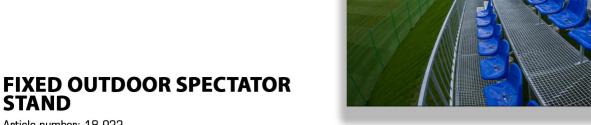

Article number: 18 022 Stand construction made of hot-dip galvanized steel. Safe platforms made of hot-dip galvanized steel grid type WEMA. The protective barriers are galvanised or powder-coated in RAL colours. The seats are resistant to low and high temperatures and UV radiation. Landings and entrance stairs made of hot-dip galvanized WEMA type steel gratings. High quality seats manufactured using stabilized polypropylene, resistant to low and high temperatures and ultraviolet UV radiation. Four patterns to choose from. Standard colour: blue, red, yellow, green.

The stand's construction is made of hot-dip galvanized steel profiles, the protective rails are galvanized or powder-coated in RAL colours.