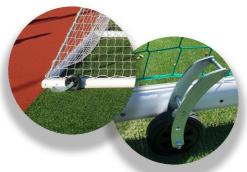

FIFA compliant.

System of 4 transport wheels on a special hinge folded during the game and unfolded for transport - without removing the wheels.

The net is attached to the goal frame and bottom frame with PP hooks.

Main and bottom frame made of 100/120mm profile.

Gate profiles are connected with each other by a special steel connector.