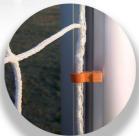

FIFA compliant.

System of 4 transport wheels on a special hinge folded during the game and unfolded for transport - without removing the wheels.

The net is attached to the goal frame and bottom frame with PP hooks.