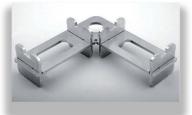

Main and bottom frame made of 100/120mm profile.

Gate profiles are connected with each other by a special steel connector.