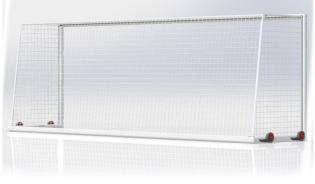

## PROFESSIONAL FOOTBALL GOALS - MOBILE /7.32 X 2.44 M/

Article number: 15 002/K

## Norma FIFA.

Reinforced aluminium profile - ribbed, oval 100/120 mm. Depth 120/200 cm (up/down). Arches made of steel pipe. Bottom frame made of 100/120mm profile. The goals have a system of 4 transport wheels on a special hinge folded during the game and unfolded for transport - without removing the wheels. Reinforced corners with a special design for greater stability of the goal. The goals are made of elements, connected with special connectors, which facilitates transport and storage of the gate in the off-season. Included: wheels, PP hooks for hanging the net. Colour: white.

FIFA compliant.

System of 4 transport wheels on a special hinge folded during the game and unfolded for transport - without removing the wheels.

The net is attached to the goal frame and bottom frame with PP hooks.