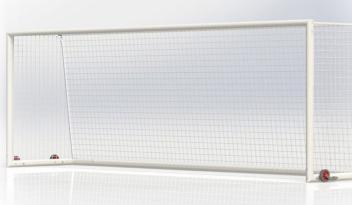

## PROFESSIONAL FOOTBALL GOALS - MOBILE /7.32 X 2.44 M/

Article number: 15 002/K

## Norma FIFA.

Reinforced aluminium profile - ribbed, oval 100/120 mm. Depth 120/200 cm (up/down). Arches made of steel pipe. Bottom frame made of 100/120mm profile. The goals have a system of 4 transport wheels on a special hinge folded during the game and unfolded for transport - without removing the wheels. Reinforced corners with a special design for greater stability of the goal. The goals are made of elements, connected with special connectors, which facilitates transport and storage of the gate in the off-season. Included: wheels, PP hooks for hanging the net. Colour: white.