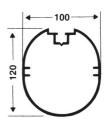

## Norma FIFA.

Reinforced aluminium profile - ribbed, oval 100/120 mm. Depth 120/200 cm (up/down). Arches made of steel pipe. Bottom frame made of 100/120mm profile. The goals have a system of 4 transport wheels on a special hinge folded during the game and unfolded for transport - without removing the wheels. Reinforced corners with a special design for greater stability of the goal. The goals are made of elements, connected with special connectors, which facilitates transport and storage of the gate in the off-season. Included: wheels, PP hooks for hanging the net. Colour: white.

Main and bottom frame made of 100/120mm profile.

Gate profiles are connected with each other by a special steel connector.