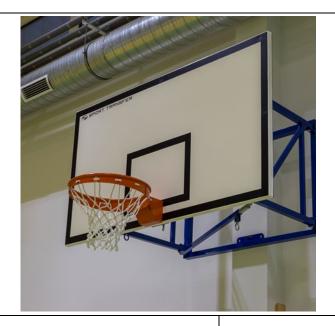

### Product name

105X180 CM BASKETBALL BACK-BOARD - EPOXY RESIN SHEET ON FRAME

# Product description

Made of an epoxy resin sheet, 17 mm thick mounted on a steel, powder coated frame or hot dip galvanised frame. Used in indoor facilities (gyms, sports halls) and outdoor facilities (outdoor courts).