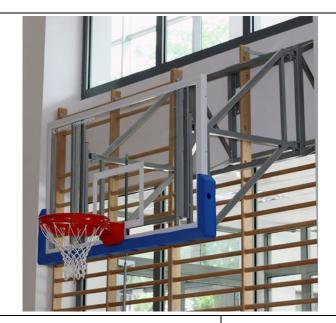

#### Product name

ADAPTIVE CONSTRUCTION FOR WALL-MOUNTED BASKETBALL SETS, TYPE: PILLAR, BALCONY

# Product description

Steel structure constructed individually as an adaptation of a standard design for unusual installation conditions, e.g. pillar, balcony.

Link: https://www.sport-transfer.eu/adaptive-construction-for-wall-mounted-basketball-sets--type-pillar--balcony,60,95.html