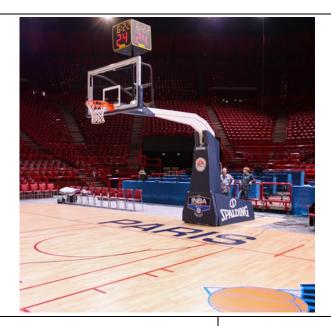

## Product description

FIBA approved level 1 certificate and TUV safety certificate.

Intended for top-class tournaments.

Length of unfolded extension - 3250 mm.

Automatic Lifting Mechanism (ALM) no tools needed.

Adjustable tension of the springs lifting the backstop.

Backboard made of Super Glass Pro safety glass, 12 mm thick, with bottom edge padding made from damage-resistant polyurethane, 100 mm thick, mounted to the backboard in 8 points using screws.

The set includes Slum-Dunk Precision 180 tilting ring which tilts in all planes, with a net made of polyethylene, weave thickness 6 mm.

Protection screens made of 100 mm thick foam coated with damage-resistant PVC.

Can be set at three heights: 3050 mm, 2600 mm and 2440 mm.

Length when unfolded - 5380 mm, when folded - 4790 mm including the ring.

900 kg load locked in a steel case at the rear part of the backstop.

The backstop features 4 wheels at the back and two casters at the front.