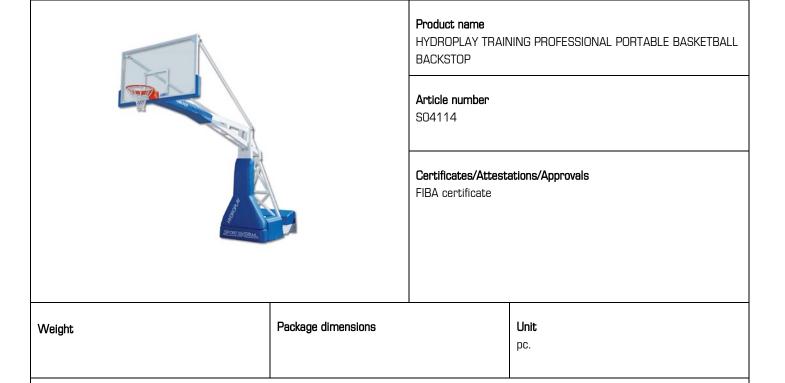

## Product description

FIBA approved level 3 certificate.

Extension 2250 cm when unfolded. Manual height adjustment.

Telescopic cylinder with piston rod, diameter 40 mm, with flow regulation and continuous valve to lock the movement at the desired height. Backboard made of safe glass 12mm thick, with bottom edge padding made of polyurethane, attached to the frame in 8 points using screws. Tilting basketball ring with net. Padding of the construction made of 150 mm thick foam, covered with PVC material resistant to tear. Easy to roll away on the floor by 4 non-marking wheels, 2 fixed at the front and 2 casters at the back of base.