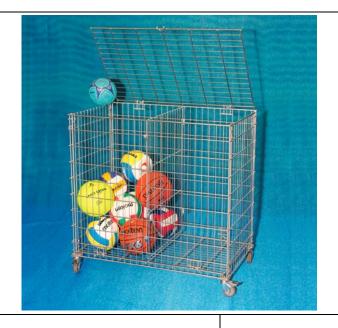

## Product description

Made from steel profiles.

 $\label{protected} \mbox{ Protected against corrosion by being galvanised.}$ 

Wheels with a brake.

Movable divider to separate, e.g. two ball sizes.

Total dimensions: L=100 cm, H=98 cm, W=60 cm.

Ball basket's dimensions: L=100 cm, H=88 cm, W=60 cm.

**Link:** https://www.sport-transfer.eu/lockable-and-foldable-ball-cart,60,110.html