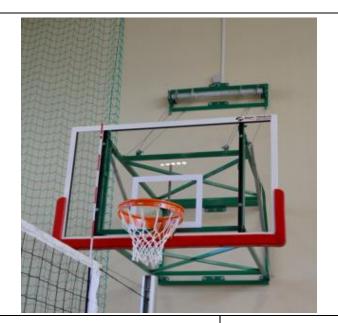

# Product description

Made of steel profiles, painted with powder varnish, it is fixed to the walls of the object.

The electric drive allows the basketball board to be lifted up onto the wall of the sports hall.

Designed for fixing all types of boards.

Applied at the distance from the front of the board to the wall from 210 cm to 400 cm.

Additionally equipped with lashings to stabilize the construction.

Link: https://www.sport-transfer.eu/vertical-lifted-construction-with-electric-drive-length-from-l=2-10m-to-l=4-00m