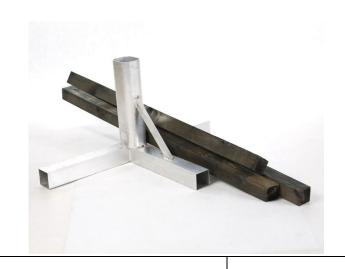

#### Product name

STEEL SLEEVE WITH A CROSS-PIECE FOR ATTACHING POLES IN SAND

# Product description

Made of steel profiles.

It has a stop at the bottom, positioning the pole at the correct height.

It comes with impregnated beams of pine wood.

Easy assembly and disassembly of the sleeve in the sand /for articles 12 014 and 14 914/.