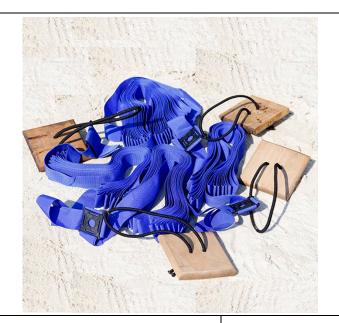

## Product description

 $\label{eq:made_of_polypropylene} \mbox{Made of polypropylene tape resistant to adverse weather conditions.}$ 

Dimensions:  $8\ m\ x\ 16\ m.$ 

The length of the lines can be adjusted with special corners.

Fixed using planks buried in the sand, line corners are connected to the planks with a flexible cord.

Width: 5 cm. Colour: blue, red.

 $\textbf{Link:} \ \text{https://www.sport-transfer.eu/professional-lines-for-playing-court-designation}$