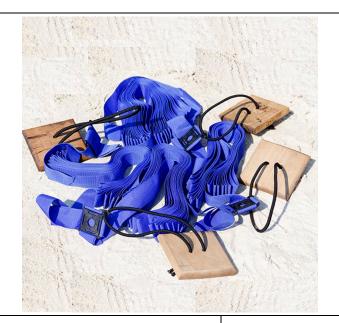

# Product description

Lines made in accordance to mini beach volleyball rules in categories: "ORANGE 12" and "YELLOW 10". Made of blue polypropylene tape resistant to adverse weather conditions.

Dimensions: 8 m x 16 m with additional red tape, which can be adjusted to mini court dimensions 8 x 8 m or 8 x 12 m.

Tape width: 5 cm.

Fixed using planks buried in the sand, line corners are connected to the planks with a flexible cord.

**Link:** https://www.sport-transfer.eu/mini-beach-volleyball-court-lines