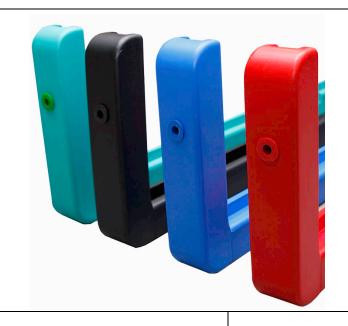

## Product description

Made of polyurethane, suitable for  $105 \times 180$  cm backboards, 55 mm thick. Mounted to backboard's frame in 8 points with screws and special plugs. Colour: blue, red / black and green can be made to order /.