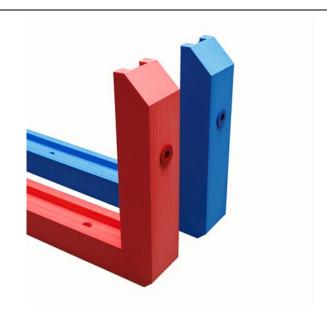

### Product name

STANDARD BOTTOM EDGE PADDING

# Product description

Made of polyethylene, suitable for 90 x 120 cm backboards, 55 mm thick.

Mounted to backboard's frame in 8 points with screws and special plugs.

/ it is possible to order the padding for edge thickness between 20 mm and 65 mm /.

Colour: blue, red

Link: https://www.sport-transfer.eu/standard-bottom-edge-padding,60,87.html