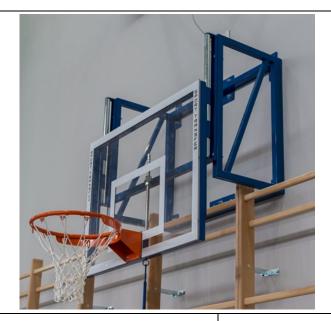

# Product name

BACKBOARD HEIGHT ADJUSTMENT MECHANISM /2.60  $\div$  3.05 M/

# Product description

The mechanism enables stepless height adjustment by using trapezoidal screw.

Height adjustment takes place in the height range of 2.60m - 3.05m by manually turning a special crank.

To be used with 90 x 120 cm backboard.

Intended for indoor facilities.

Galvanised intended for outdoor facilities.

Link: https://www.sport-transfer.eu/backboard-height-adjustment-mechanism--2-60-%C3%B7-3-05-m-,60,89.html