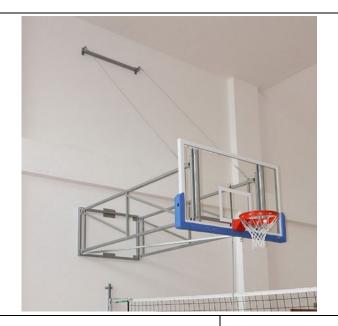

#### Product name

FIXED CONSTRUCTION /MAX. LENGTH UP TO 1.2 M/

## Product description

Made of powder coated steel profiles.

Mounted to facility walls or pillars.

To be used for mounting all types of backboards with backboard head to wall distance of up to 120 cm.

Link: https://www.sport-transfer.eu/fixed-construction--max--length-up-to-1-2-m-,60,90.html