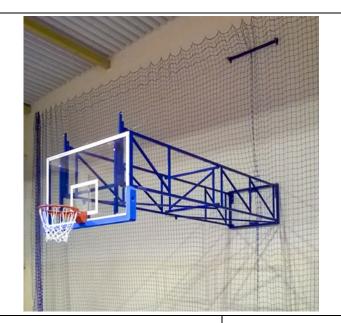

## Product description

Made of powder coated steel profiles, mounted to the walls of the facility.

Enables folding the backboard horizontally on the wall by manual release of the locking mechanism using a special handle.

To be used for mounting all types of backboards with backboard head to wall distance between 410 cm and 550 cm. Also featuring ropes to stabilise the frame arm.

Link: https://www.sport-transfer.eu/fordable-frame--length-between-l=4-10-and-l=5-50-m-with-stay-wires,60,94.html