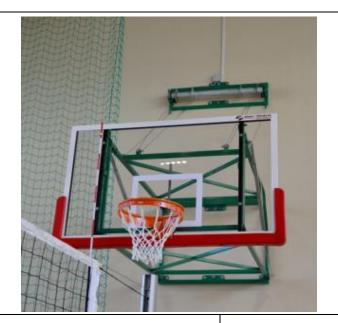

# Product description

Made of steel profiles, painted with powder varnish, it is fixed to the walls of the object.

The electric drive allows the basketball board to be lifted up onto the wall of the sports hall.

Designed for fixing all types of boards.

Applied at the distance from the front of the board to the wall up to  $200\ \text{cm}$ .

Additionally equipped with lashings to stabilize the construction.

Link: https://www.sport-transfer.eu/vertical-lifted-construction-with-electric-drive-length-up-to-l-2-00m