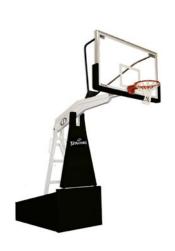

#### Product name

"SPALDING" PORTABLE BACKSTOP - PROFESSIONAL BASKETBALL BACKSTOP

# Product description

Extension 2.44 m.

Automatic Lifting Mechanism (ALM), no tools needed.

Backboard made of Super Glass Pro safety glass with bottom edge padding.

The set includes the Slam-Dunk 180 ring.

Can be set at three heights.

Link: https://www.sport-transfer.eu/spalding-portable-backstop---professional-basketball-backstop,60,97.html