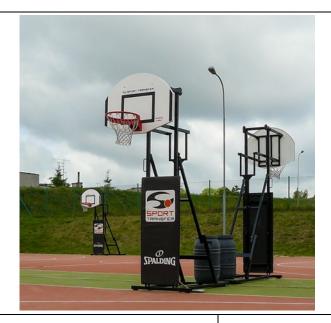

# Product description

Backstop set includes:  $90 \times 120 \text{ cm}$  basketball backboard made of an epoxy resin sheet, reinforced basketball ring, ring net, backstop screen, and 120 I load barrel.

This backstop is intended for indoor use and for street basketball.

 $\textbf{Link:} \ \text{https://www.sport-transfer.eu/\%E2\%80\%9Cstreet-basket\%E2\%80\%9D-loaded-portable-basketball-backstop,} 60,104. \text{html} \\$