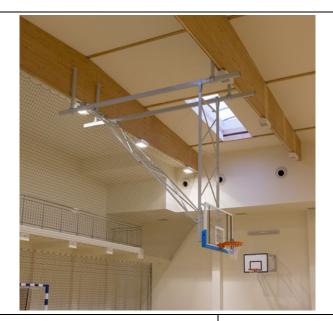

## Product description

Suspended backstop with electric drive system, made of steel box profiles to ensure complete stability of individual components during the game.

The backstop is lifted and lowered using steel lines wound onto a drum of an electric motor.

The entire structure is affixed to supporting components of the roof.

The motor is controlled with control keys on the control box or by means of a remote control.

Once lifted, the structure mounting the backboard folds parallel to the floor.

The entire structure is powder coated.

The backboard is made of acrylic glass and is mounted on a metal frame without the need to drill holes.

The bottom and side edges of the backboard are protected with padding ensuring user safety.