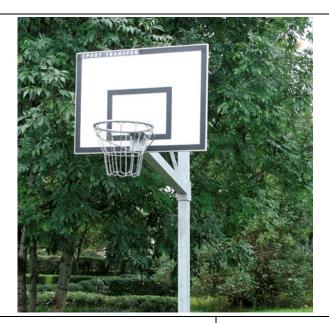

# Product description

Outdoor structure.

Made of steel profiles, hot dip galvanised for protection against adverse weather conditions.

The set includes a ground socket mounting the structure in the floor / 1 pcs. /.

Designed for 90 x 120 cm backboard.

Extensions: L=1,60 m, L=1,40 m, L=1,20 m.

**Link:** https://www.sport-transfer.eu/mounting-structure---single--,60,107.html