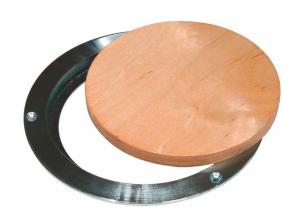

### Product name

FRAME WITH A FLOORING LID /WOODEN CAP/

## Product description

Flooring lid suitable for all types of sports floor surface.

Frame made of galvanised steel.

Insert made of wood.

Mainly intended for indoor facilities.

 $\textbf{Link:} \ \, \texttt{https://www.sport-transfer.eu/frame-with-a-flooring-lid-wooden-cap}$