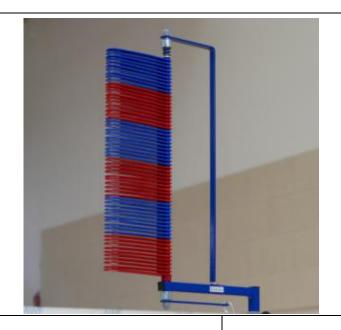

# Product description

A device that measures a player's vertical jump.

Easy conversion of blades by using bottom control with two bearings.

Used pressure spring keeps the blades in a slight resistance.

The height of the leaves can be adjusted with a screw.

Measurement in the range (170 cm) 210 cm - 370 cm.

The base consists of a leg with load and a guide arm, the load is  $15\ kg$ .

**Link:** https://www.sport-transfer.eu/device-for-measuring-the-vertical-jump-with-base