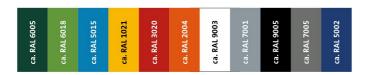

## **TENNIS SCREENS WITH PRINT**

Art. no. 700/N

Tennis screen with individually customised print.

Made of polyethylene fabric, breathable, which does not damage fencing.

Standard tennis court screen, dimensions: 12.00 m x 2.00 m.

Along the entire length of the reinforced fabric edge there are fittings with holes for mounting at every 50 cm.

Set includes: 56 galvanised carabiners.

Standard print in black colour, possibility of printing in other colours /maximum 4 colours per tennis screen/.



Standard print in black colour, possibility of printing in other colours.



Along the entire length of the reinforced fabric edge there are fittings with holes for mounting.

Available tennis screen colours.

**Print colours** /maximum 4 colours per tennis screen/.