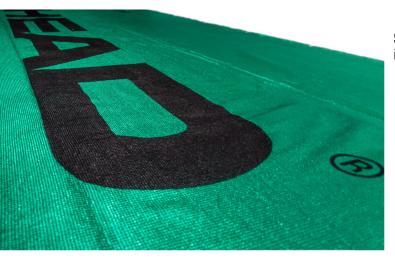

Along the entire length of the reinforced fabric edge there are fittings with holes for mounting at every 50 cm.

Set includes: 56 galvanised carabiners.

Standard print in black colour, possibility of printing in other colours /maximum 4 colours per tennis screen/.

Standard print in black colour, possibility of printing in other colours.

Along the entire length of the reinforced fabric edge there are fittings with holes for mounting.

Available tennis screen colours.