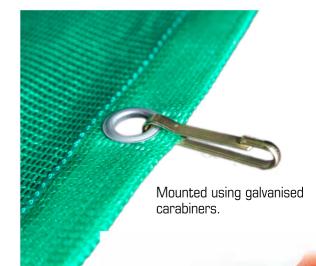

Along the entire length of the reinforced fabric edge there are fittings with holes for mounting at every 50 cm.

Set includes: 56 galvanised carabiners.

Standard print in black colour, possibility of printing in other colours /maximum 4 colours per tennis screen/.