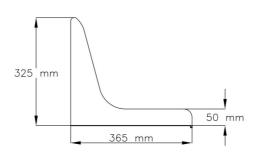

## **POLYPROPYLENE SEAT**

ARTICLE NUMBER: 18 WO-06

High quality stadium seat made of stabilized polypropylene. Surface of the seat and backrest are smooth and provide safety and comfort by ergonomically profiling their surface and rounding off all edges. Double rear wall of the backrest, due to its specific construction increases its strength properties. The seat is resistant to low and high temperatures and UV radiation. The seat attachment points are covered with two plastic caps. Place for attaching the metal number plate and a hole for draining excess water.

Standard colours: blue, red, yellow, green.







Dimensions:







## Seat fastening structures: