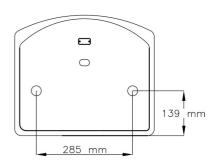

## **POLYPROPYLENE SEAT**

ARTICLE NUMBER: 18 WO-06

High quality stadium seat made of stabilized polypropylene. Surface of the seat and backrest are smooth and provide safety and comfort by ergonomically profiling their surface and rounding off all edges. Double rear wall of the backrest, due to its specific construction increases its strength properties. The seat is resistant to low and high temperatures and UV radiation. The seat attachment points are covered with two plastic caps. Place for attaching the metal number plate and a hole for draining excess water.

Standard colours: blue, red, yellow, green.







Dimensions:







## Seat fastening structures: