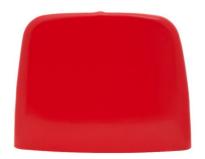

## **POLYPROPYLENE SEAT**

ARTICLE NUMBER: 18 WO-06

High quality stadium seat made of stabilized polypropylene. Surface of the seat and backrest are smooth and provide safety and comfort by ergonomically profiling their surface and rounding off all edges. Double rear wall of the backrest, due to its specific construction increases its strength properties. The seat is resistant to low and high temperatures and UV radiation. The seat attachment points are covered with two plastic caps. Place for attaching the metal number plate and a hole for draining excess water.