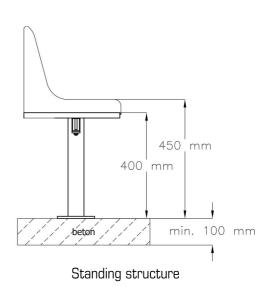

## **POLYPROPYLENE SEAT**

ARTICLE NUMBER: 18 WO-06

High quality stadium seat made of stabilized polypropylene. Surface of the seat and backrest are smooth and provide safety and comfort by ergonomically profiling their surface and rounding off all edges. Double rear wall of the backrest, due to its specific construction increases its strength properties. The seat is resistant to low and high temperatures and UV radiation. The seat attachment points are covered with two plastic caps. Place for attaching the metal number plate and a hole for draining excess water.

Standard colours: blue, red, yellow, green.







Dimensions:







## Seat fastening structures: