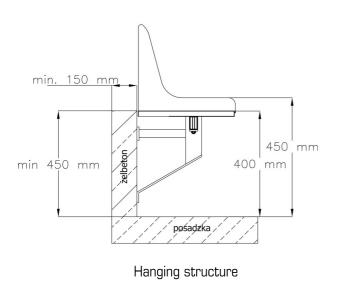

## **POLYPROPYLENE SEAT**

ARTICLE NUMBER: 18 WO-06

High quality stadium seat made of stabilized polypropylene. Surface of the seat and backrest are smooth and provide safety and comfort by ergonomically profiling their surface and rounding off all edges. Double rear wall of the backrest, due to its specific construction increases its strength properties. The seat is resistant to low and high temperatures and UV radiation. The seat attachment points are covered with two plastic caps. Place for attaching the metal number plate and a hole for draining excess water.

Standard colours: blue, red, yellow, green.







Dimensions:







## Seat fastening structures: