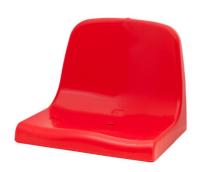

## **POLYPROPYLENE SEAT**

ARTICLE NUMBER: 18 WO-06

High quality stadium seat made of stabilized polypropylene. Surface of the seat and backrest are smooth and provide safety and comfort by ergonomically profiling their surface and rounding off all edges. Double rear wall of the backrest, due to its specific construction increases its strength properties. The seat is resistant to low and high temperatures and UV radiation. The seat attachment points are covered with two plastic caps. Place for attaching the metal number plate and a hole for draining excess water.