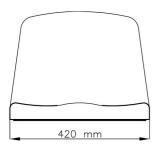

## **POLYPROPYLENE SEAT**

ARTICLE NUMBER: 18 WO-06

High quality stadium seat made of stabilized polypropylene. Surface of the seat and backrest are smooth and provide safety and comfort by ergonomically profiling their surface and rounding off all edges. Double rear wall of the backrest, due to its specific construction increases its strength properties. The seat is resistant to low and high temperatures and UV radiation. The seat attachment points are covered with two plastic caps. Place for attaching the metal number plate and a hole for draining excess water.

Standard colours: blue, red, yellow, green.







Dimensions:







## Seat fastening structures: