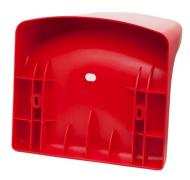

## **POLYPROPYLENE SEAT**

ARTICLE NUMBER: 18 WO-06

High quality stadium seat made of stabilized polypropylene. Surface of the seat and backrest are smooth and provide safety and comfort by ergonomically profiling their surface and rounding off all edges. Double rear wall of the backrest, due to its specific construction increases its strength properties. The seat is resistant to low and high temperatures and UV radiation. The seat attachment points are covered with two plastic caps. Place for attaching the metal number plate and a hole for draining excess water.