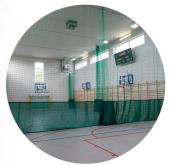

Unfolded curtain.

Curtain during folding/unfolding.

Curtian folded to the side.

Top part of the curtain made of knotless barrier netting made from high strength polypropylene.

Colours: green, white, black, blue. Strand thickness 3,0 mm, mesh 10x10 cm; 4,5x4,5 cm.

Bottom part of curtain made of visibility-limiting polyethylene fabric. Weight: about 200 g/m2.

Colours: green, blue, dark green, black.