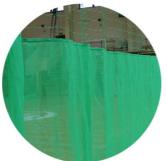

Bottom part of curtain made of visibility-limiting polyethylene fabric. Weight: about 200 g/m2.

Colours: green, blue, dark green, black.