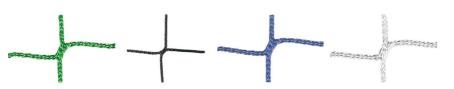

Unfolded curtain.

Curtain during folding/unfolding.

Curtian folded to the side.

Top part of the curtain made of knotless barrier netting made from high strength polypropylene.

Colours: green, white, black, blue. Strand thickness 3,0 mm, mesh 10x10 cm; 4,5x4,5 cm.