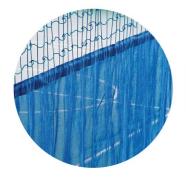

Bottom part of curtain made of visibility-limiting polyethylene fabric. Weight: about 200 g/m2.

Colours: green, blue, dark green, black.