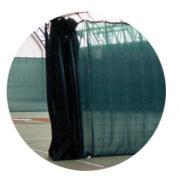

Unfolded curtain.

Curtain during folding/unfolding.

Curtian folded to the side.

Top part of the curtain made of knotless barrier netting made from high strength polypropylene.

Colours: green, white, black, blue. Strand thickness 3,0 mm, mesh 10x10 cm; 4,5x4,5 cm.