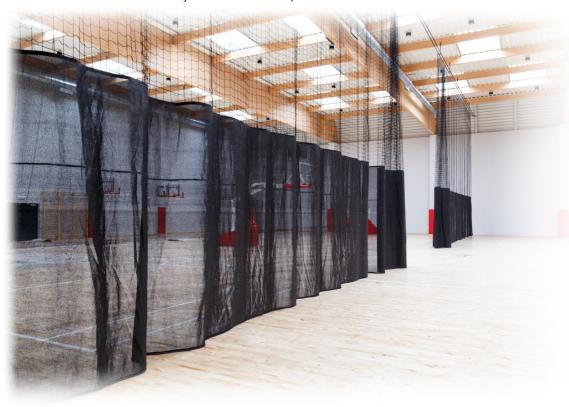

## STRUCTURE FOR MOUNTING AND MANUAL SLIDING OF CURTAINS

Art. no. 23 001

Rail made of steel profile with a set of bearing carriages.

Mounted directly to the girder.

Powder coated to any colour from RAL palette.

Unfolded curtain.

Curtain during folding/unfolding.

Curtian folded to the side.

Top part of the curtain made of knotless barrier netting made from high strength polypropylene.

Colours: green, white, black, blue. Strand thickness 3,0 mm, mesh 10x10 cm; 4,5x4,5 cm.