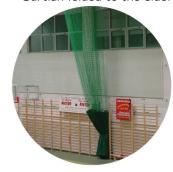

Unfolded curtain.

Curtain during folding/unfolding.

Curtian folded to the side.

Top part of the curtain made of knotless barrier netting made from high strength polypropylene.

Colours: green, white, black, blue. Strand thickness 3,0 mm, mesh 10x10 cm; 4,5x4,5 cm.