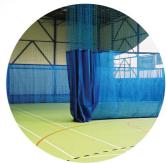

Unfolded curtain.

Curtain during folding/unfolding.

Curtian folded to the side.

Top part of the curtain made of knotless barrier netting made from high strength polypropylene.

Colours: green, white, black, blue. Strand thickness 3,0 mm, mesh 10x10 cm; 4,5x4,5 cm.

Bottom part of curtain made of visibility-limiting polyethylene fabric. Weight: about 200 g/m2.

Colours: green, blue, dark green, black.